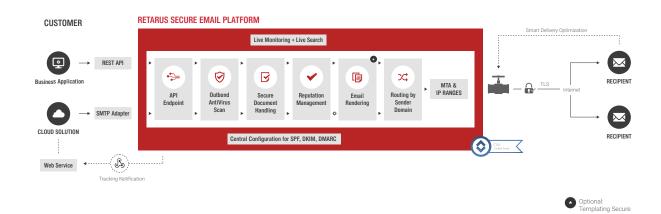

### **Compliance, security and data protection**

By way of the high-performance REST API, **Retarus Transactional Email** provides a quick and secure connection with your business applications. Thanks to the minimal effort required for implementation, you and your developers benefit from huge cost and time savings. And you can decide for yourself in which of the data centers operated around the globe by Retarus you would like your data to be processed. Retarus also supports you in fulfilling compliance guidelines arising from international regulations such as EU-GDPR, HIPAA, Sarbanes-Oxley or PCI-DSS. Retarus' services and data center are audit-ready at all times.

No need to run your own email infrastructure

Connection via a modern, future-proof interfaces (REST API, SMTP adapter)

Multi-tiered service level agreements available

Supports Templating