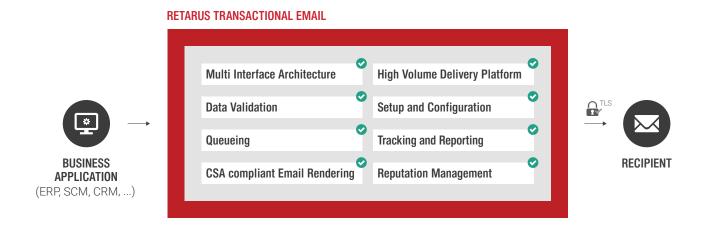

# **Made for Throughput**

**Retarus Transactional Email** is the solution for sending high volumes of emails directly from business applications without operating or burdening your own email relays. In this way, transmission jobs can be realized quickly and reliably - no matter whether you're sending a large number of personalized invoices, notifications and delivery confirmations automatically from legacy ERP and eCommerce systems or if you want to reach as many recipients as possible within a very short time-frame via your CRM.

When throughput is high, your reputation as a sender comes under the spotlight. Only if this remains good at all times, are you able to send large email campaigns in such a way that they arrive in the inboxes of as many recipients as possible, rather than in their spam folders. Manually optimizing this inbox placement rate is, however, often time and cost intensive. That's why **Retarus Transactional Email** uses sophisticated mechanisms to ensure that your sender reputation is maintained and that the IP addresses of your email relays are not registered in blacklists. As Retarus is a member of the Certified Senders Alliance (CSA), the company is automatically included on whitelists at the big ISPs such as Microsoft, Yahoo, Host Europe, AOL or United Internet.

### **Compliance, security and data protection**

By way of the high-performance REST API, **Retarus Transactional Email** provides a quick and secure connection with your business applications. Thanks to the minimal effort required for implementation, you and your developers benefit from huge cost and time savings. And you can decide for yourself in which of the data centers operated around the globe by Retarus you would like your data to be processed. Retarus also supports you in fulfilling compliance guidelines arising from international regulations such as EU-GDPR, HIPAA, Sarbanes-Oxley or PCI-DSS. Retarus' services and data center are audit-ready at all times.