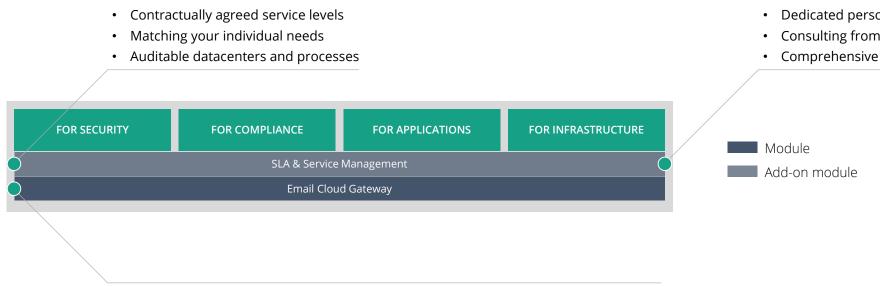

# The Email Cloud Gateway. Better Performance, Security and Management.

#### **Your Benefits**

- Replaces on-premise MTAs
- Ensures uninterrupted email traffic flow from different sources
- SLAs matching your individual needs
- Professional service management packages for highest operational excellence

- Email relay, traffic management, queuing, throttling, large email handling
- Backscatter, inbound DDoS, outbound anti-virus
- "Quiet Time", email signature/footer, live search, address rewrite, (user based) routing

- Dedicated personal service manager
- Consulting from onboarding to operations
- Comprehensive analysis and reports

SOLUTION BRIEF | #5