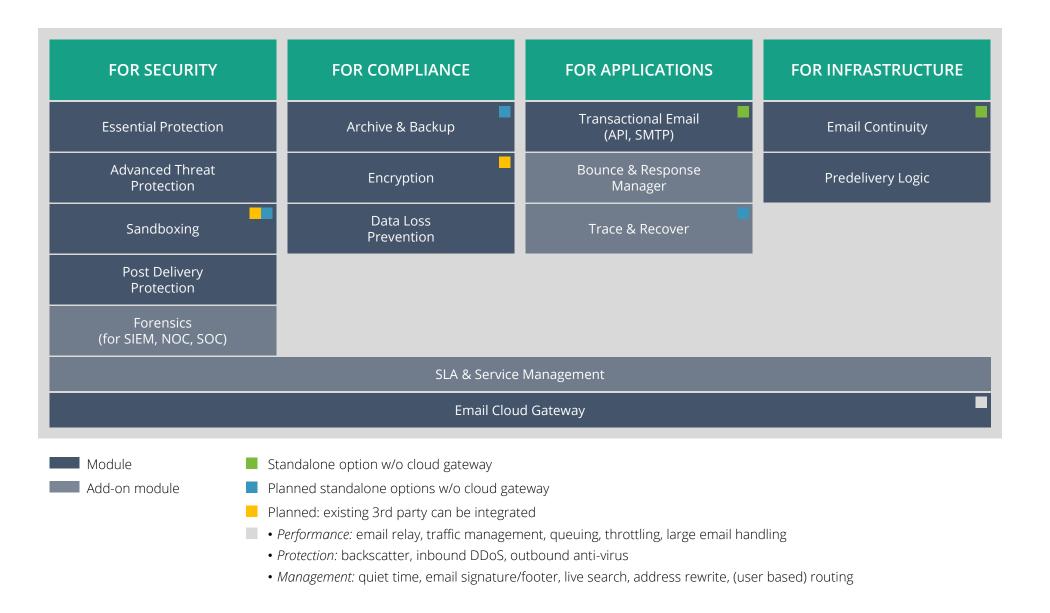

### **FOR SECURITY**

# High-End Protection with Modular Options.

- · Highest detection rates and security level
- Patented, self-developed technologies
- Integration of leading threat-pretention providers
- · Works with all (cloud) email systems
- Pay-per-use and billing based on mailboxes

#### **Essential Protection**

- Anti-virus multi-scan
- Anti spam engine, phishing filter, spoofing protection
- Inbound traffic management

#### **Advanced Threat Protection**

- Extended anti-virus multi-scan (4x)
- Instant time-of-click protection
- CxO fraud detection

## **Postdelivery Protection**

- Patient Zero Detection (PZD)
- PZD real-time response
- Patented technology

#### **Forensics**

- Provides real-time forensic data (events)
- Supports all major SIEM tools
- Access via protected interface

# **FOR COMPLIANCE**

#### Also for Sensitive Environments.

- Local data processing in Retarus' datacenters
- Protect sensitive business information
- Increase adoption of encryption
- Device-independent (mobile & desktop)
- Granular admin rights

#### **Archive & Backup**

- Real-time archiving (internal/external emails)
- Also available for MS 365
- Access & change logging, fast search

#### **Data Loss Prevention**

- Pattern recognition for external emails
- Definition of permitted senders/recipients
- Alerts and transparent monitoring

### **Encryption**

- Key-based encryption (S/MIME, PGP, OpenPGP)
- Password-based encryption
- Consistent in-transit encryption

SOLUTION BRIEF | #3

## FOR APPLICATIONS

# Email Delivery at its Best.

- World-class delivery rates and performance for application emails
- Add email API to MS 365 / Google Workspace scenarios
- Central email gateway for any business application (SMTP/REST API)
- · Guaranteed throughput / bandwidth (SLA)
- Real-time monitoring

#### **Transactional Email**

- Scales immediately for high-peak traffic
- · Reputation management and routing
- Attachment encryption and virus check

#### **Bounce & Response Manager**

- · Add-on for inbound traffic
- Manages, organizes, and routes email replies
- Traffic handling for marketing, support, and contact center

#### **Trace & Recover**

- Retention of emails to/from applications
- Re-processing of emails "lost" in workflows
- · Monitoring and search functionality

### FOR INFRASTRUCTURE

# Managing Complex Landscapes on Enterprise-Level.

- Maintain performance of infrastructure and processes
- Keep emailing in case of security issues, hardware failures or cloud downtime
- Stay independent of your own email infrastructure and MS 365/Google Workspace
- Gain active control over email traffic
- Support heterogeneous environments (cloud, on-premises, hybrid)

#### **Email Continuity**

- "Active", cloud-based webmail backup
- Ready-to-use, pre-provisioned inboxes and address book
- Intuitive, mobile-friendly

#### **Predelivery Logic**

- Organize, edit and route emails based on custom rules
- Smart content analysis and workflow automation
- Fully cloud-based

SOLUTION BRIEF | #4

# The Email Cloud Gateway. Better Performance, Security and Management.

#### **Your Benefits**

- Replaces on-premise MTAs
- Ensures uninterrupted email traffic flow from different sources
- SLAs matching your individual needs
- Professional service management packages for highest operational excellence

- Email relay, traffic management, queuing, throttling, large email handling
- Backscatter, inbound DDoS, outbound anti-virus
- "Quiet Time", email signature/footer, live search, address rewrite, (user based) routing