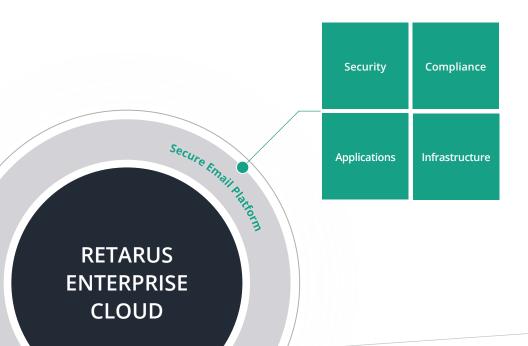

# Retarus Secure Email Platform. Email Security and Delivery at its Best.

# Retarus Secure Email Platform. Email Security and Delivery at its Best.

**Modular:** Perfect solutions and additions for all aspects of the business communication channel no.1 – from a single source with flexible options